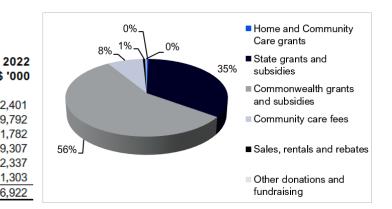

### Silver Chain Group

\$ '000 \$ '000 Revenues from operating activities Home and Community Care grants 1,803 2,401 State grants and subsidies 150,026 149,792 Commonwealth grants and subsidies 244,882 221,782 Community care fees 34,883 29,307 2,305 2,337 Sales, rentals and rebates 1,303 Other donations and fundraising 1,367 435,266 406,922