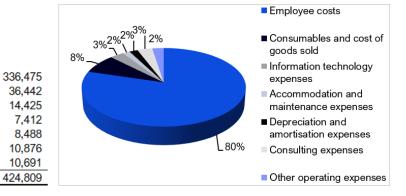

#### **Expenditure relating to operations** Employee costs 374,868 336,475 Consumables and cost of goods sold 37,129 36,442 Information technology expenses 14,682 14,425 7,559 7,412 Accommodation and maintenance expenses Depreciation and amortisation expenses 8,708 8,488 Consulting expenses 15,684 10,876 Other operating expenses 11,954 10,691